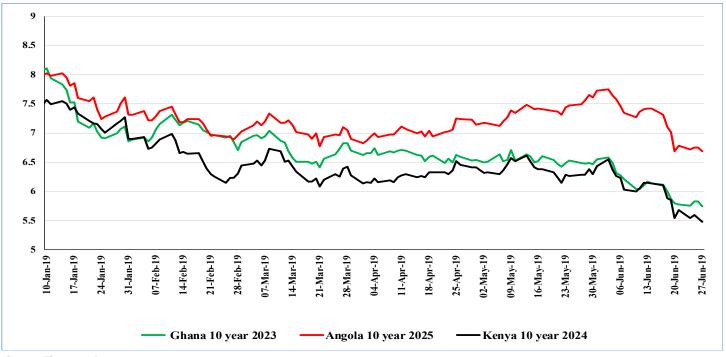

#### **Bonds Market**

The secondary domestic bond market trading activity rose by 10.72 percent during the week ending June 27. In the international market, yields of Kenya's 7-year, 10-year (2024), 10-year (2028), 12-year Eurobonds declined by 21.1, 6.1, 4.6 and 38.0 basis points, respectively, while those of the 30-year Eurobond rose by 0.60 basis points (Table 6). The yields on 10-year Eurobonds for Ghana and Angola declined during the week (Chart 3).