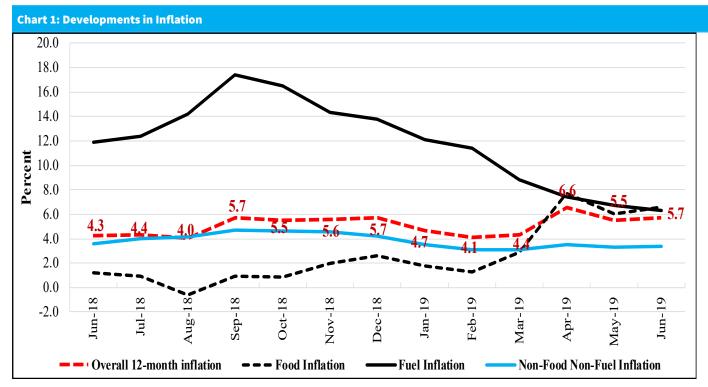

### Inflation

Overall inflation increased marginally to 5.7 percent in June from 5.5 percent in May. Food inflation increased to 6.6 percent from 6.0 percent in May, mainly on account of elevated prices of a few food crops (Chart 1).